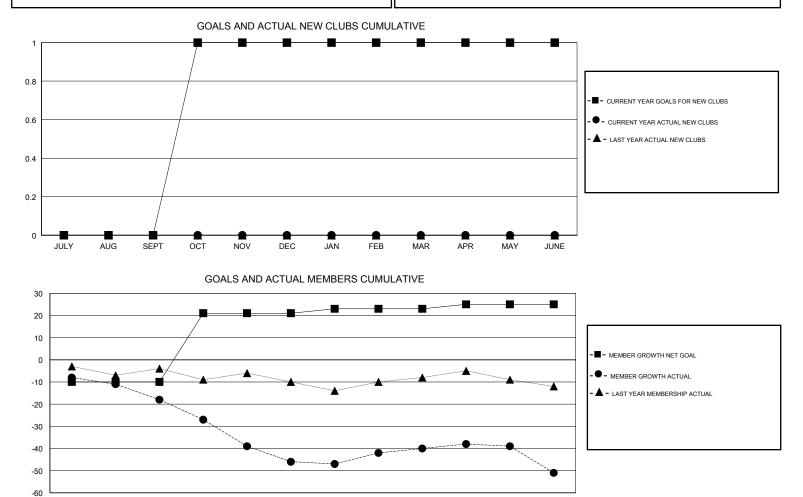

#### GMT CA

| Clubs         |               |             |               | Members               |                           |                         |                                                    |
|---------------|---------------|-------------|---------------|-----------------------|---------------------------|-------------------------|----------------------------------------------------|
|               | RESULTS FOR   | R 2018-2019 |               | RESULTS FOR 2018-2019 |                           |                         |                                                    |
| QUARTER       | NEW CLUB GOAL | NEW CLUBS   | DROPPED CLUBS | QUARTER               | MEMBER GROWTH NET<br>GOAL | MEMBER GROWTH<br>ACTUAL | DROPPED<br>MEMBERS ACTUAL<br>(including transfers) |
| JULY/AUG/SEPT | 0             | 0           | 0             | JULY/AUG/SEPT         | -10                       | 5                       | 23                                                 |
| OCT/NOV/DEC   | 1             | 0           | 0             | OCT/NOV/DEC           | 31                        | 17                      | 41                                                 |
| JAN/FEB/MAR   | 0             | 0           | 0             | JAN/FEB/MAR           | 2                         | 13                      | 6                                                  |
| APR/MAY/JUNE  | 0             | 0           | 0             | APR/MAY/JUNE          | 2                         | 10                      | 19                                                 |

JULY AUG SEPT OCT NOV DEC JAN FEB MAR APR MAY JUNE

| DROPPED CLUBS: 0 |    | 20 CLUBS OF 33 ADDED 1 OR MORE<br>NEW MEMBERS | GENDER DISTRIBUTION   MALE 559 (73.46%)   FEMALE 202 (26.54%) |  |
|------------------|----|-----------------------------------------------|---------------------------------------------------------------|--|
| DROPPED MEMBERS  |    |                                               | Women Percentage Fiscal Year Goal: 7%                         |  |
| DECEASED         | 14 | CLICK HERE FOR CUMULATIVE                     | TOTAL FAMILY UNIT MEMBERS                                     |  |
| CLUB CANCELLED   | 0  | MEMBERSHIP DATA                               | FAMILY MEMBERS PAYING HALF                                    |  |
| OTHER            | 75 |                                               |                                                               |  |
| TOTAL            | 89 |                                               |                                                               |  |